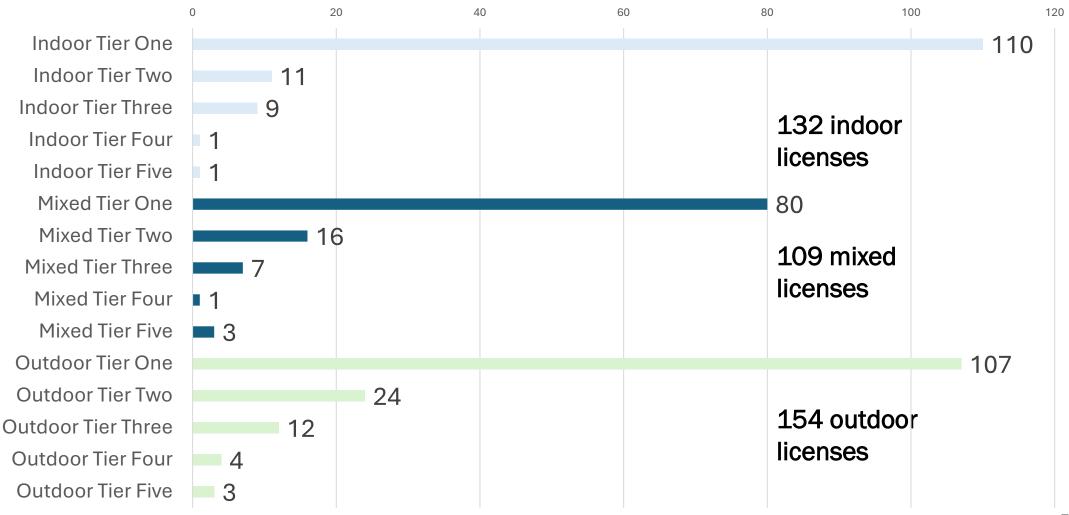

Board Meeting
Executive Director Report
July 31, 2024



### **Public Engagement**

#### **PREVIOUS**

July: Retailer Roundtable (7/24)

#### **UPCOMING**

August: Manufacturer Roundtable (8/7)

August: Cultivator Roundtable (8/14)



# ADULT USE PROGRAM Licensing Data

Data as of 7/15/24



## ADULT USE PROGRAM Active Licenses by Type

Total Cannabis Licenses = 564





## ADULT USE PROGRAM Active Licenses by Issue Year





## ADULT USE PROGRAM Total Active Licensees by Priority Status



■ Standard ■ Social Equity ■ Economic Empowerment



### ADULT USE PROGRAM Issued Cultivation Licenses (395) by Type and Tier





## ADULT USE PROGRAM Issued Manufacturer Licenses (78) by Tier



Manufacturers Tier 1 Manufacturers Tier 2 Manufacturers Tier 3



### ADULT USE PROGRAM License Relinquishments by Priority Status





### ADULT USE PROGRAM License Relinquishments By Priority Status



Data as of 7/15/24



## ADULT USE PROGRAM Renewal Changes by Type and Tier Cultivators and Manufacturers





### **ADULT USE PROGRAM** Licensed Canopy Capacity Square Footage









### ADULT USE PROGRAM Retail Locations: Areas of Saturation

| Town/City                              | Licensed Retailers (and Integrated) | Initial Applications (in queue) |
|----------------------------------------|-------------------------------------|---------------------------------|
| Barre                                  | 1