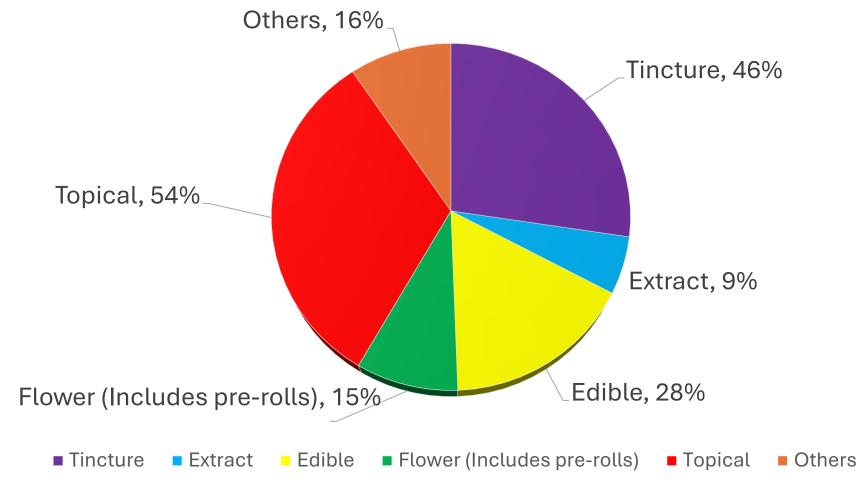

## ADULT USE PROGRAM Product Registrations: Renewals and New Products January – July 2024