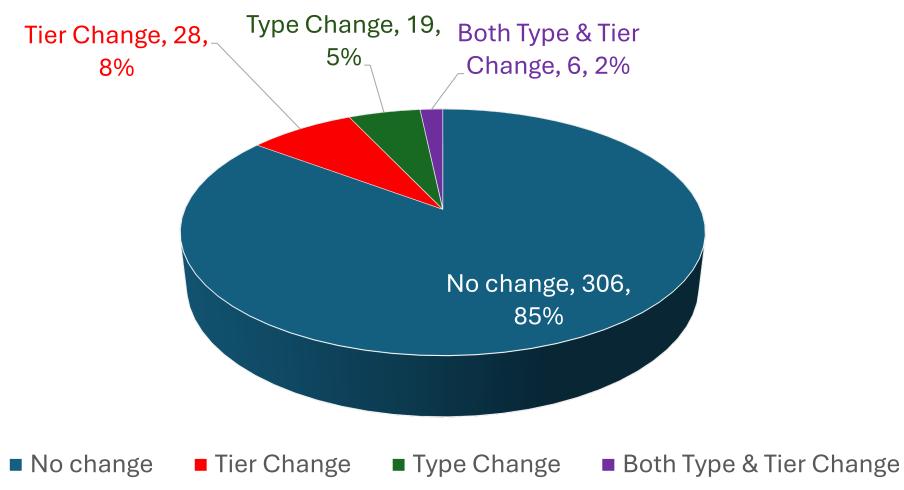

## ADULT USE PROGRAM Renewal Changes by Type and Tier Cultivators and Manufacturers