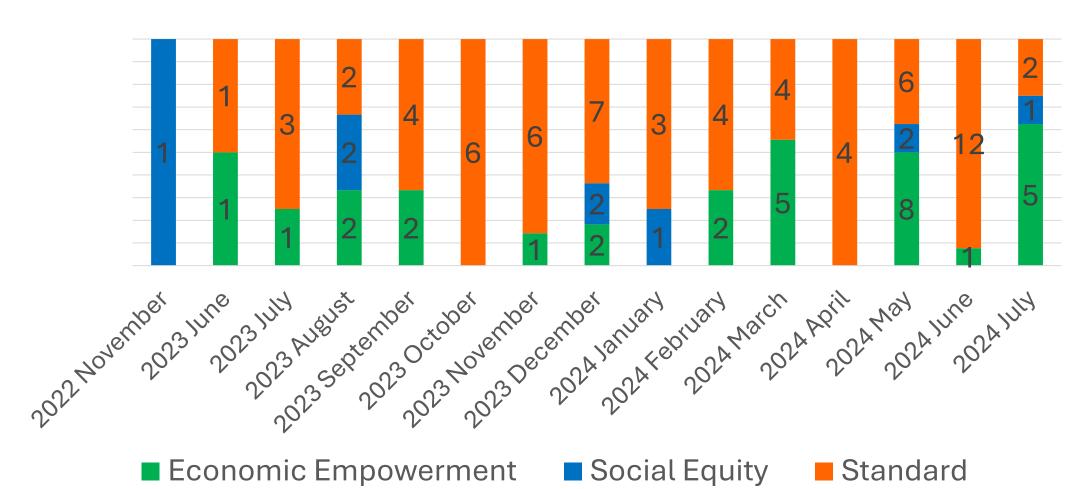

IOUS**

July: Retailer Roundtable (7/24)

#### **UPCOMING**

August: Manufacturer Roundtable (8/7)

August: Cultivator Roundtable (8/14)



# ADULT USE PROGRAM Licensing Data

Data as of 7/15/24



## ADULT USE PROGRAM Active Licenses by Type

Total Cannabis Licenses = 564





## ADULT USE PROGRAM Active Licenses by Issue Year





## ADULT USE PROGRAM Total Active Licensees by Priority Status



■ Standard ■ Social Equity ■ Economic Empowerment



### ADULT USE PROGRAM Issued Cultivation Licenses (395) by Type and Tier





## ADULT USE PROGRAM Issued Manufacturer Licenses (78) by Tier



Manufacturers Tier 1 Manufacturers Tier 2 Manufacturers Tier 3



### ADULT USE PROGRAM License Relinquishments by Priority Status





### ADULT USE PROGRAM License Relinquishments By Priority Status



Data as of 7/15/24



## ADULT USE PROGRAM Renewal Changes by Type and Tier Cultivators and Manufacturers





### **ADULT USE PROGRAM** Licensed Canopy Capacity Square Footage









### ADULT USE PROGRAM Retail Locations: Areas of Saturation

| Town/City                              | Licensed Retailers (and Integrated) | Initial Applications (in queue) |
|----------------------------------------|-------------------------------------|---------------------------------|
| Barre                                  | 1                                   | 1                               |
| Barton                                 | 2                                   |                                 |
| Bennington                             | 2                                   |