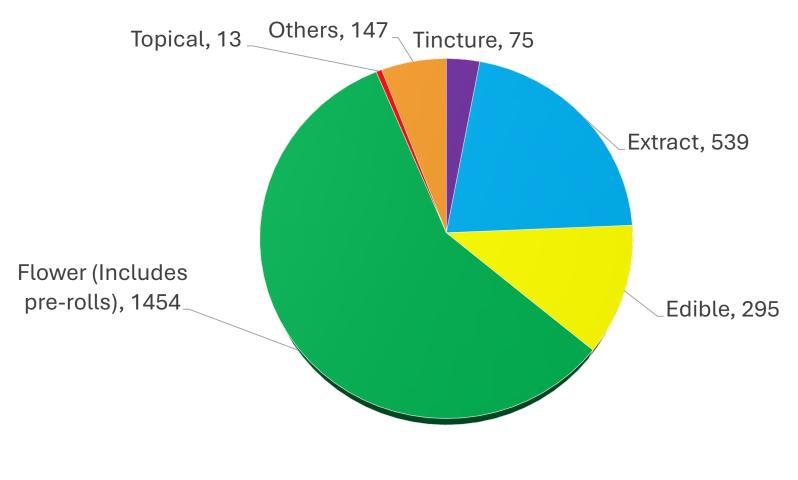

|                                 |
| Wilmington                             | 2                                   |                                 |
| Windsor                                | 2                                   |                                 |



### ADULT USE PROGRAM Pre-qualification Applications (168) by Status



as of 7-24-24



#### Adult Use Program

#### **Pre-Qual Applications Submitted**

January - July 15, 2024





#### ADULT USE PROGRAM

#### Pre-qualification Applications Approved

January - July 15, 2024





### ADULT USE PROGRAM Pre-qualification Applications to Full Applications





# ADULT USE PROGRAM Product Registration Data



### **ADULT USE PROGRAM** Product Registration Submissions – New Products and Renewals January – July 2024





## ADULT USE PROGRAM Product Registrations January – June Comparison 2023-2024





## ADULT USE PROGRAM Product Registrations by Status: Jan-June 2024





## ADULT USE PROGRAM Incomplete Product Registrations



Data as of 7/15/24



## ADULT USE PROGRAM Denied and Rejected Product Registrations



**Rejected: Amendment Not Required** 

Rejected: Packaging not provided

Rejected: COA Missing (potency of the final product)

Denied: child-resistant packaging & required labeling not maintained during preparation and portioning of final product.

Denied for non-cannabis herbal flavoring that is prohibited by 7 V.S.A. 868 (a) (2)

Denied for hemp derived cannabinoids and out of state provider of hemp emulsion





## ADULT USE PROGRAM Product Registrations: Renewals and New Products Janua