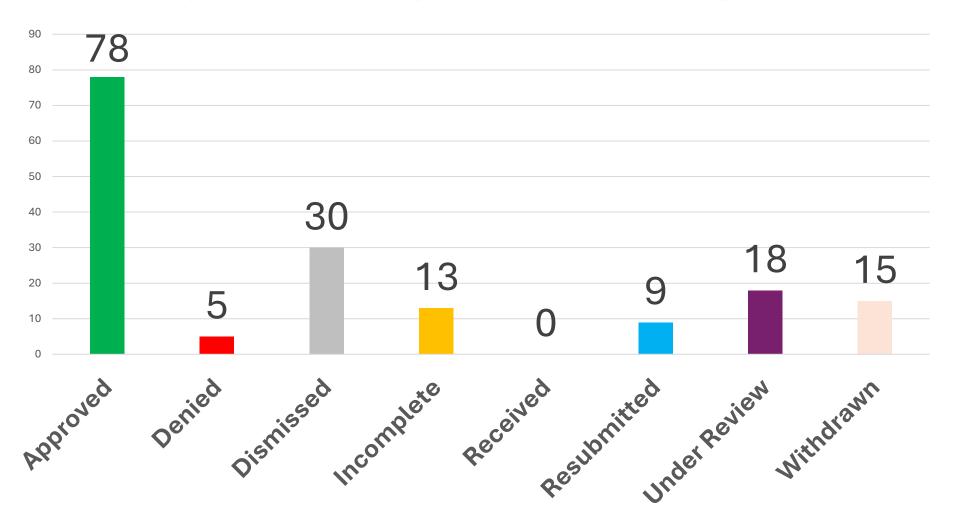

### ADULT USE PROGRAM Pre-qualification Applications (168) by Status

as of 7-24-24