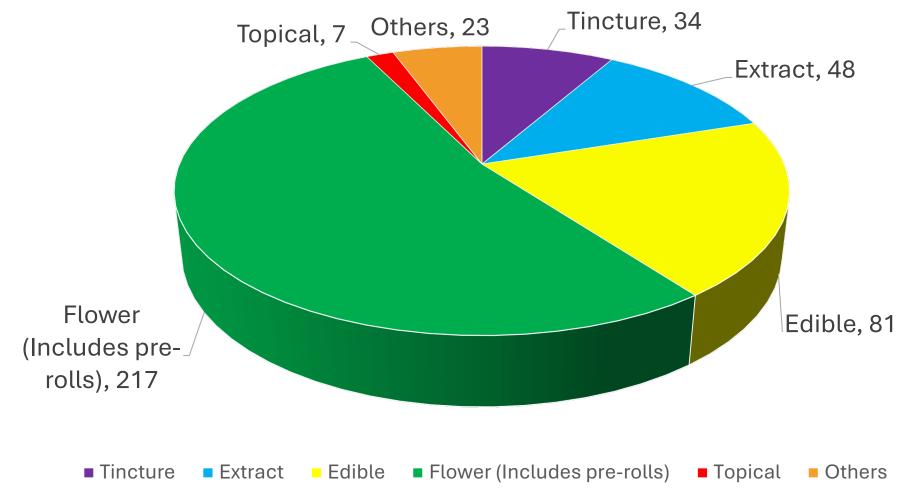

### **ADULT USE PROGRAM** Product Registration Submissions – New Products and Renewals January – July 2024