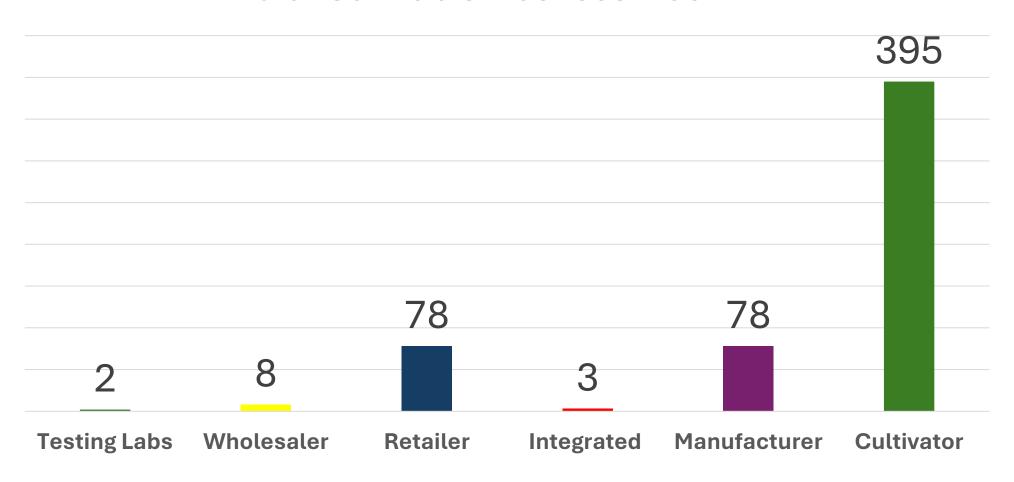

## ADULT USE PROGRAM Active Licenses by Type

Total Cannabis Licenses = 564

### ADULT USE PROGRAM Issued Cultivation Licenses (395) by Type and Tier

## ADULT USE PROGRAM Issued Manufacturer Licenses (78) by Tier

Manufacturers Tier 1 Manufacturers Tier 2 Manufacturers Tier 3