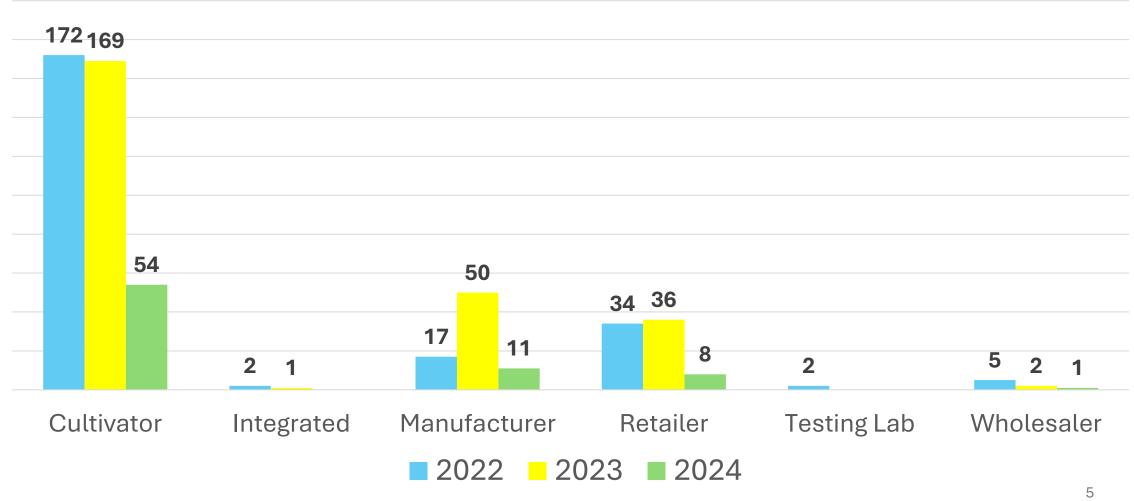

## ADULT USE PROGRAM Active Licenses by Type

Total Cannabis Licenses = 564

### ADULT USE PROGRAM Issued Cultivation Licenses (395) by Type and Tier