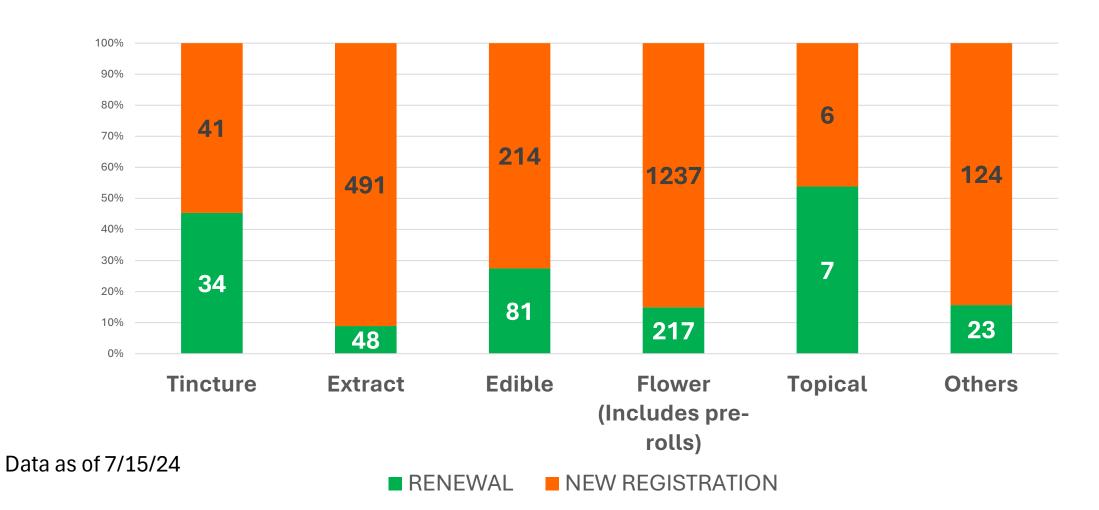

## ADULT USE PROGRAM Product Registrations: Renewals and New Products January – July 2024