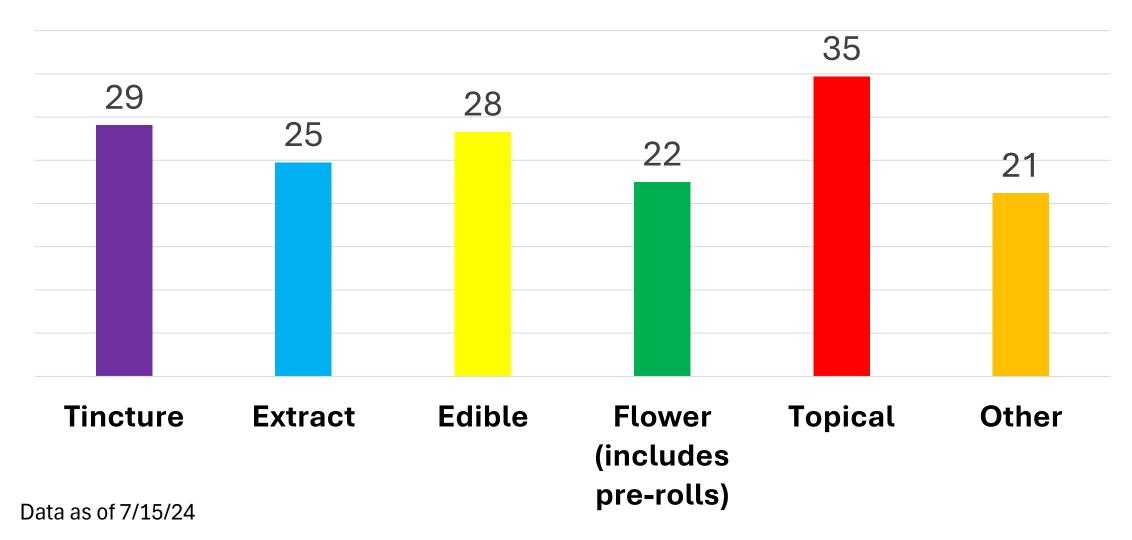

## ADULT USE PROGRAM Average Days to Registration by Product Type January – July 2024