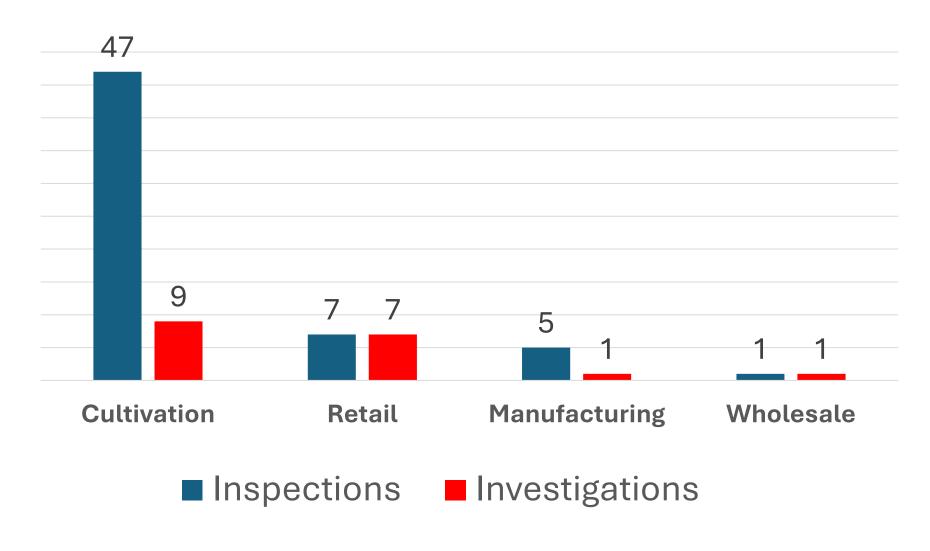

### ADULT USE PROGRAM - COMPLIANCE Inspections (60) and Investigations (18) 6/24/24-7/20/24