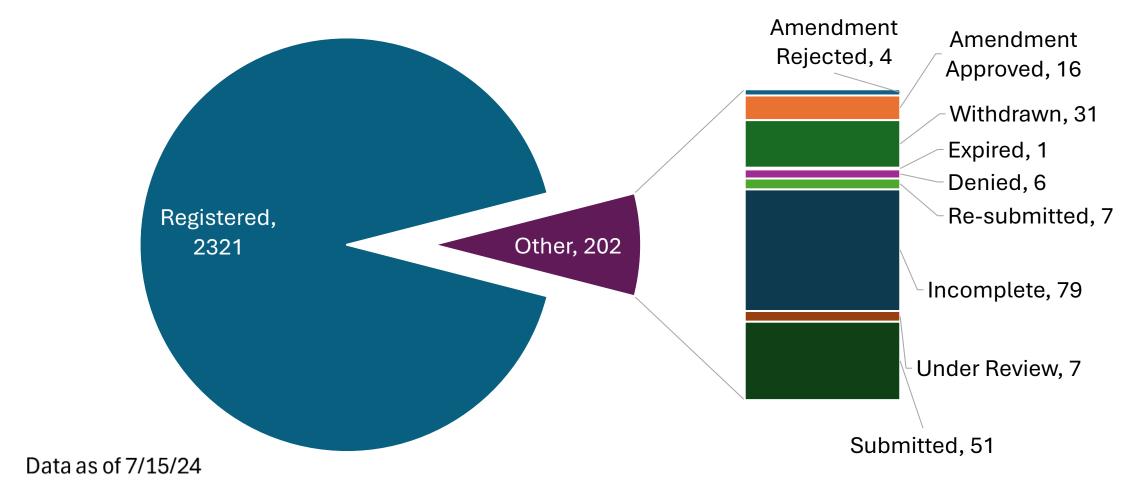

|
| Windsor                                | 2                                   |                                 |



### ADULT USE PROGRAM Pre-qualification Applications (168) by Status



as of 7-24-24



#### Adult Use Program

#### **Pre-Qual Applications Submitted**

January - July 15, 2024





#### ADULT USE PROGRAM

#### Pre-qualification Applications Approved

January - July 15, 2024





### ADULT USE PROGRAM Pre-qualification Applications to Full Applications





# ADULT USE PROGRAM Product Registration Data



### **ADULT USE PROGRAM** Product Registration Submissions – New Products and Renewals January – July 2024





## ADULT USE PROGRAM Product Registrations January – June Comparison 2023-2024





## ADULT USE PROGRAM Product Registrations by Status: Jan-June 2024





## ADULT USE PROGRAM Incomplete Product Registrations



Data as of 7/15/24



## ADULT USE PROGRAM Denied and Rejected Product Registrations



**Rejected: Amendment Not Required** 

Rejected: Packaging not provided

Rejected: COA Missing (potency of the final product)

Denied: child-resistant packaging & required labeling not maintained during preparation and portioning of final product.

Denied for non-cannabis herbal flavoring that is prohibited by 7 V.S.A. 868 (a) (2)

Denied for hemp derived cannabinoids and out of state provider of hemp emulsion





## ADULT USE PROGRAM Product Registrations: Renewals and New Products January – July 2024





## ADULT USE PROGRAM Renewal Percentage of Total Registrations





Data as of

7/15/24

## ADULT USE PROGRAM Product Registration Renewa