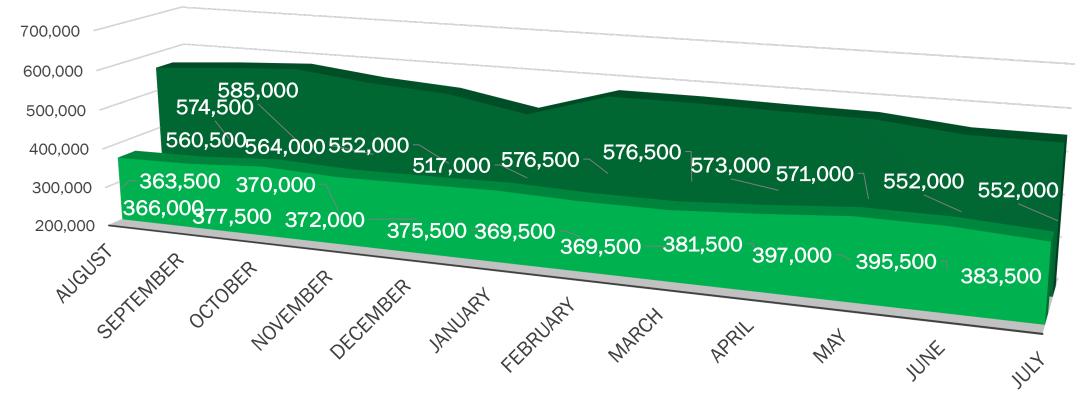

as of 7/15/24



## ADULT USE PROGRAM Active Licenses by Type

Total Cannabis Licenses = 564





## ADULT USE PROGRAM Active Licenses by Issue Year





## ADULT USE PROGRAM Total Active Licensees by Priority Status



■ Standard ■ Social Equity ■ Economic Empowerment



### ADULT USE PROGRAM Issued Cultivation Licenses (395) by Type and Tier





## ADULT USE PROGRAM Issued Manufacturer Licenses (78) by Tier



Manufacturers Tier 1 Manufacturers Tier 2 Manufacturers Tier 3



### ADULT USE PROGRAM License Relinquishments by Priority Status





### ADULT USE PROGRAM License Relinquishments By Priority Status



Data as of 7/15/24



## ADULT USE PROGRAM Renewal Changes by Type and Tier Cultivators and Manufacturers





### **ADULT USE PROGRAM** Licensed Canopy Capacity Square Footage









### ADULT USE PROGRAM Retail Locations: Areas of Saturation

| Town/City                              | Licensed Retailers (and Integrated) | Initial Applications (in queue) |
|----------------------------------------|-------------------------------------|---------------------------------|
| Barre                                  | 1                                   | 1                               |
| Barton                                 | 2                                   |                                 |
| Bennington                             | 2                                   |                                 |
| Brattleboro/West Brattleboro           | 3                                   |                                 |
| Brandon