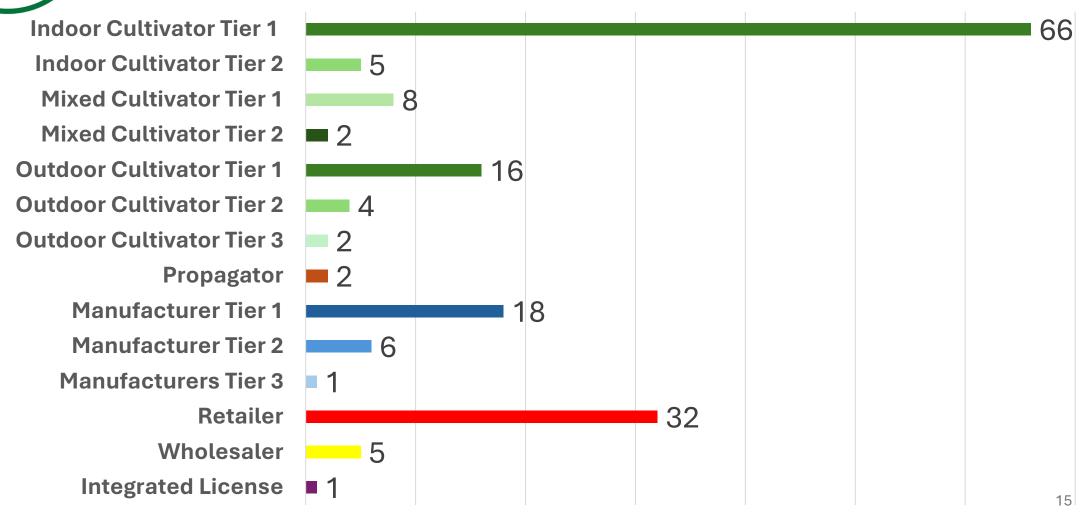

## ADULT USE PROGRAM Renewal Changes by Type and Tier Cultivators and Manufacturers