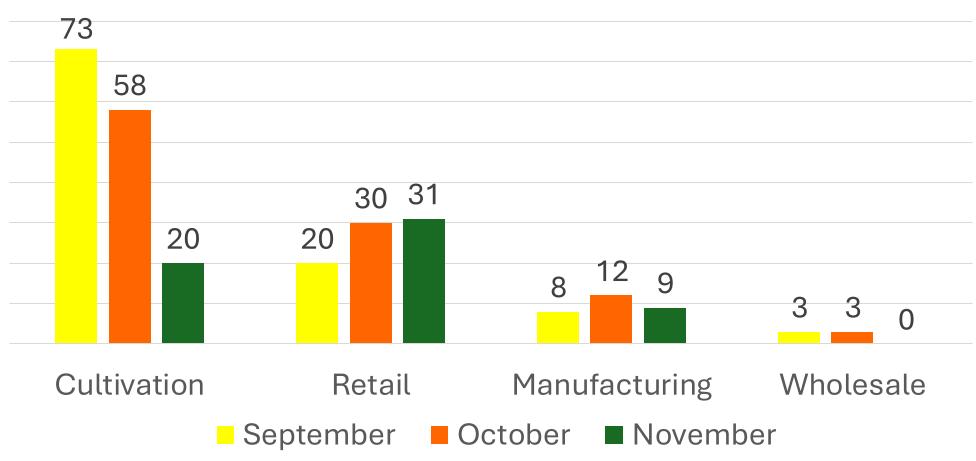

### ADULT USE PROGRAM

Staff Recommendations for Licensure

The following applicants have demonstrated compliance with all requirements for their license contained in CCB Rules 1.4 and 1.5 and 7 V.S.A. chapter 33.