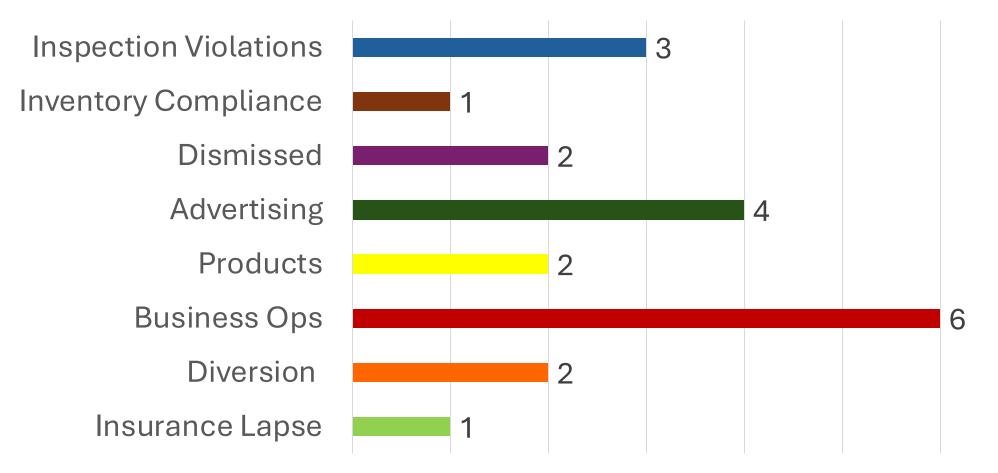

ington                  | 2      |                  |          |
| Windsor                     | 2      |                  |          |
| Winhall                     |        |                  | 1        |
| Winooski                    | 1      |                  | 1        |
| Wolcott                     | 1      |                  |          |
| Woodstock                   | 3      |                  |          |



# ADULT USE PROGRAM Compliance Data



### ADULT USE PROGRAM—COMPLIANCE Inspections (60) and Investigations (9)





### ADULT USE PROGRAM – COMPLIANCE Inspections





### ADULT USE PROGRAM – COMPLIANCE Investigations





### ADULT USE PROGRAM -OCTOBER 2024 Compliance Actions





### Adult Use Program Letters of Warning - Types





### Adult Use Program Complaint Types





### Medical Program



## MEDICAL PROGRAM Total Patient and Caregivers in Registry





### ADULT USE PROGRAM

Staff Recommendations for Licensure

The following applicants have demonstrated compliance with all requirements for their license contained in CCB Rules 1.4 and 1.5 and 7 V.S.A. chapter 33.



ADULT USE PROGRAM

Complete
applications;
approval for initial
issuance
recommended

| Business Name                            | Applying For                                 | Priority Status      |
|------------------------------------------|----------------------------------------------|----------------------|
| 802 grow                                 | Indoor Cultivator Tier 1 Small<br>Cultivator | Standard             |
| Lucky 7 Dispensary                       | Retailers