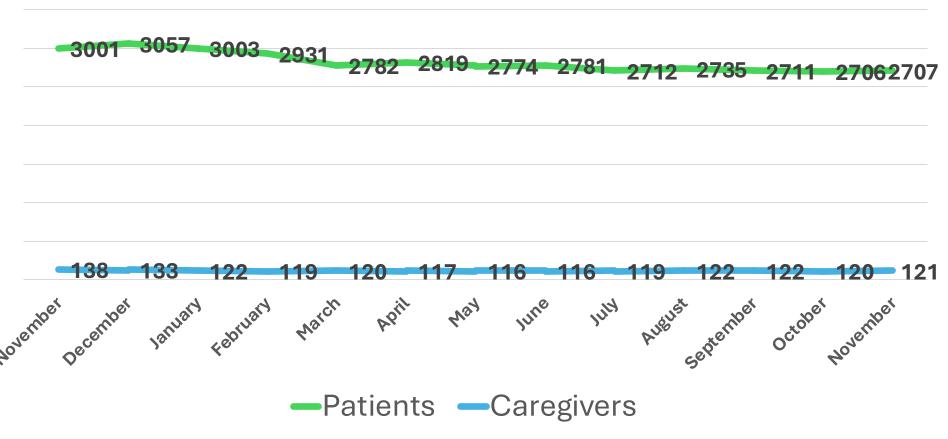

| 2      |                  |          |
| Winhall                     |        |                  | 1        |
| Winooski                    | 1      |                  | 1        |
| Wolcott                     | 1      |                  |          |
| Woodstock                   | 3      |                  |          |



# ADULT USE PROGRAM Compliance Data



### ADULT USE PROGRAM—COMPLIANCE Inspections (60) and Investigations (9)





### ADULT USE PROGRAM – COMPLIANCE Inspections





### ADULT USE PROGRAM – COMPLIANCE Investigations





### ADULT USE PROGRAM -OCTOBER 2024 Compliance Actions





### Adult Use Program Letters of Warning - Types





### Adult Use Program Complaint Types





### Medical Program



## MEDICAL PROGRAM Total Patient and Caregivers in Registry





### ADULT USE PROGRAM

Staff Recommendations for Licensure

The following applicants have demonstrated compliance with all requirements for their license contained in CCB Rules 1.4 and 1.5 and 7 V.S.A. chapter 33.



ADULT USE PROGRAM

Complete
applications;
approval for initial
issuance
recommended

| Business Name                            | Applying For                                 | Priority Status      |
|------------------------------------------|----------------------------------------------|----------------------|
| 802 grow                                 | Indoor Cultivator Tier 1 Small<br>Cultivator | Standard             |
| Lucky 7 Dispensary                       | Retailers                                    | Standard             |
| The Dank Closet Cannabis<br>Comp