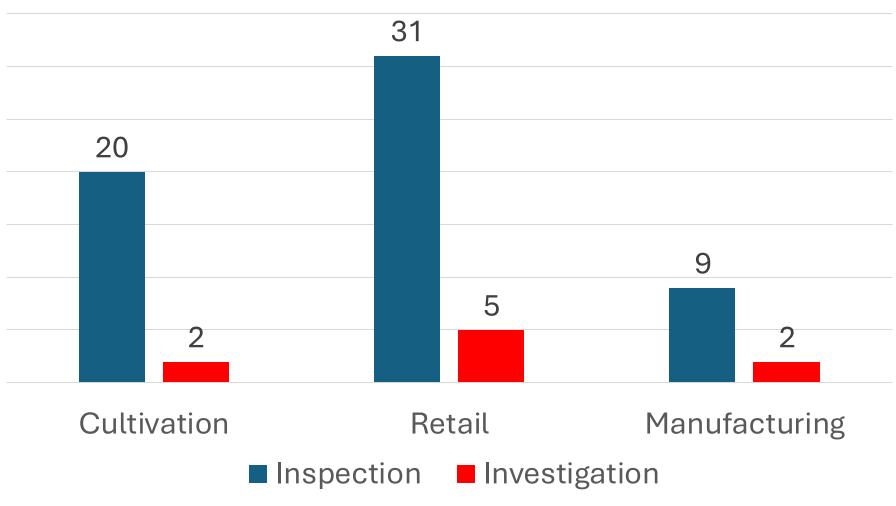

### ADULT USE PROGRAM—COMPLIANCE Inspections (60) and Investigations (9)

### ADULT USE PROGRAM – COMPLIANCE Inspections

### ADULT USE PROGRAM – COMPLIANCE Investigations