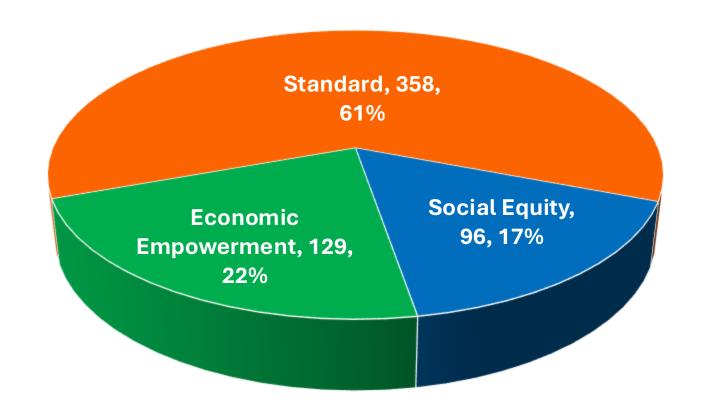

Board Meeting
Executive Director Report
November 20, 2024



# ADULT USE PROGRAM Licensing Data

Data as of 11/15/24



### Adult Use Program – November 15, 2024 Active Licenses (583) by Type





## ADULT USE PROGRAM Total Active Licensees by Priority Status





## ADULT USE PROGRAM Total Active Licensees by Priority Status





### ADULT USE PROGRAM Issued Cultivation Licenses (386) by Type and Tier

#### **Cultivator Licenses**





### ADULT USE PROGRAM – Issued Cultivation Licenses (386) by Type and Tier





#### ADULT USE PROGRAM

### Manufacturer Licenses (88) by Tier





#### ADULT USE PROGRAM Licensed Canopy Capacity Square Footage









#### ADULT USE PROGRAM Licensed Canopy Capacity Square Footage





### ADULT USE PROGRAM Retail Locations

|                              |        | Pending<br>Board |          |
|------------------------------|--------|------------------|----------|
| City                         | Retail | Approval         | In Queue |
| Alburgh                      | 1      |                  |          |
| Ba