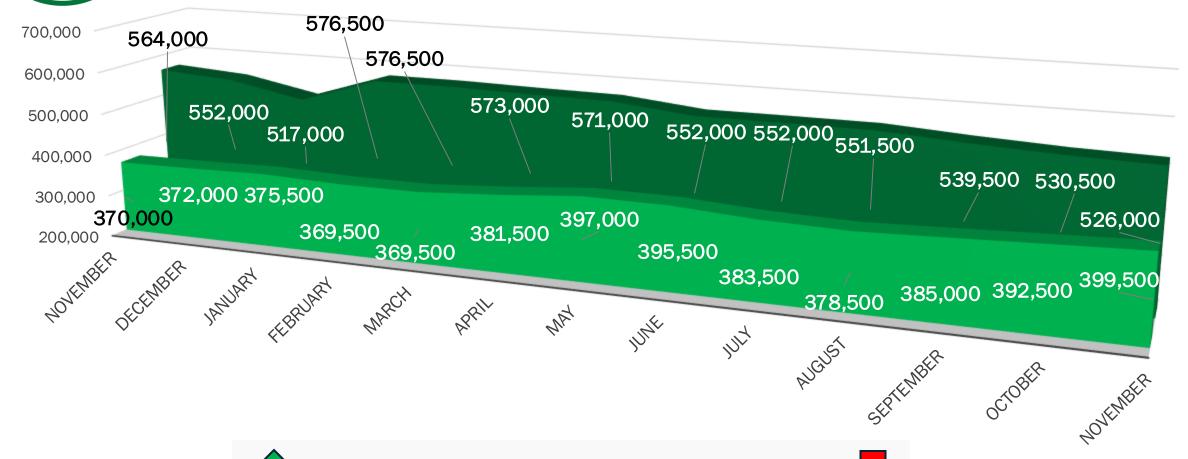

Board Meeting
Executive Director Report
November 20, 2024



# ADULT USE PROGRAM Licensing Data

Data as of 11/15/24



### Adult Use Program – November 15, 2024 Active Licenses (583) by Type





## ADULT USE PROGRAM Total Active Licensees by Priority Status





## ADULT USE PROGRAM Total Active Licensees by Priority Status





### ADULT USE PROGRAM Issued Cultivation Licenses (386) by Type and Tier

#### **Cultivator Licenses**





### ADULT USE PROGRAM – Issued Cultivation Licenses (386) by Type and Tier





#### ADULT USE PROGRAM

### Manufacturer Licenses (88) by Tier





#### ADULT USE PROGRAM Licensed Canopy Capacity Square Footage









#### ADULT USE PROGRAM Licensed Canopy Capacity Square Footage





### ADULT USE PROGRAM Retail Locations

|                              |        | Pending<br>Board |          |
|------------------------------|--------|------------------|----------|
| City                         | Retail | Approval         | In Queue |
| Alburgh                      | 1      |                  |          |
| Barre                        | 2      |                  | 1        |
| Barton                       | 1      |                  |          |
| Bennington                   | 2      |                  |          |
| Bethel                       | 1      |                  |          |
| Bradford                     | 1      |                  |          |
| Brandon                      | 2