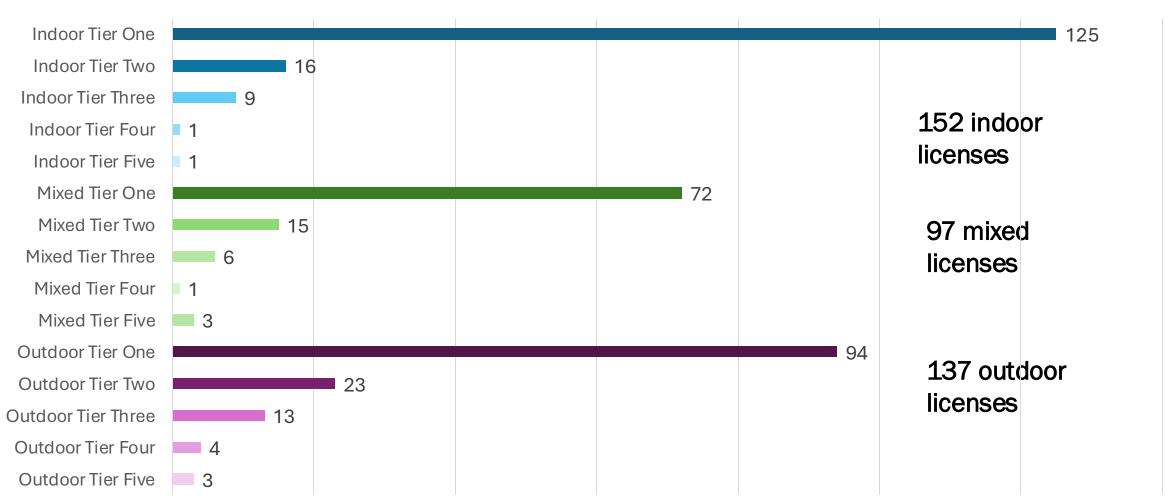

### ADULT USE PROGRAM Issued Cultivation Licenses (386) by Type and Tier

#### **Cultivator Licenses**

### ADULT USE PROGRAM – Issued Cultivation Licenses (386) by Type and Tier