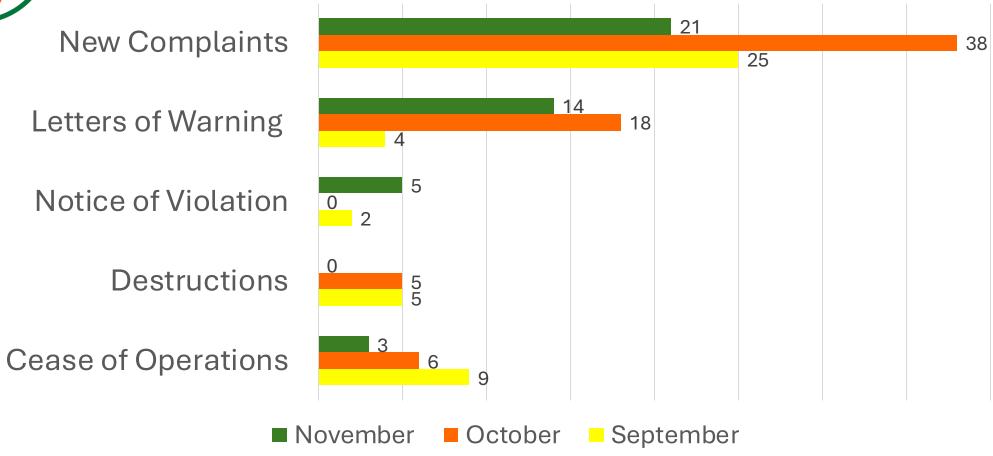

|          |
| White River Junction        | 3      |                  |          |
| Wilmington                  | 2      |                  |          |
| Windsor                     | 2      |                  |          |
| Winhall                     |        |                  | 1        |
| Winooski                    | 1      |                  | 1        |
| Wolcott                     | 1      |                  |          |
| Woodstock                   | 3      |                  |          |



# ADULT USE PROGRAM Compliance Data



### ADULT USE PROGRAM—COMPLIANCE Inspections (60) and Investigations (9)





### ADULT USE PROGRAM – COMPLIANCE Inspections





### ADULT USE PROGRAM – COMPLIANCE Investigations





### ADULT USE PROGRAM -OCTOBER 2024 Compliance Actions





### Adult Use Program Letters of Warning - Types





### Adult Use Program Complaint Types





### Medical Program



## MEDICAL PROGRAM Total Patient and Caregivers in Registry





### ADULT USE PROGRAM

Staff Recommendations for Licensure

The following applicants have demonstrated compliance with all requirements for their license contained in CCB Rules 1.4 and 1.5 and 7 V.S.A. chapter 33.



ADULT USE PROGRAM

Complete
applications;
approval for initial
issuance
recommended

| Business Name                            | Applying For                                 | Priority Status      |
|------------------------------------------|----------------------------------------------|----------------------|
| 802 grow                                 | Indoor Cultivator Tier 1 Small<br>