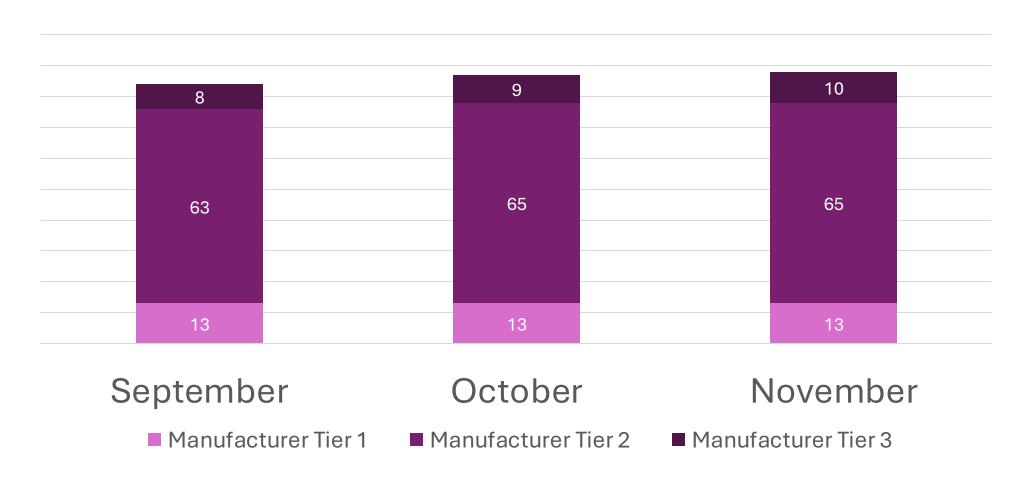

Board Meeting
Executive Director Report
November 20, 2024



# ADULT USE PROGRAM Licensing Data

Data as of 11/15/24



### Adult Use Program – November 15, 2024 Active Licenses (583) by Type





## ADULT USE PROGRAM Total Active Licensees by Priority Status





## ADULT USE PROGRAM Total Active Licensees by Priority Status





### ADULT USE PROGRAM Issued Cultivation Licenses (386) by Type and Tier

#### **Cultivator Licenses**





### ADULT USE PROGRAM – Issued Cultivation Licenses (386) by Type and Tier





#### ADULT USE PROGRAM

### Manufacturer Licenses (88) by Tier





#### ADULT USE PROGRAM Licensed Canopy Capacity Square Footage









#### ADULT USE PROGRAM Licensed Canopy Capacity Square Footage





### ADULT USE PROGRAM Retail Locations

|                              |        | Pending<br>Board |          |
|------------------------------|--------|------------------|----------|
| City                         | Retail | Approval         | In Queue |
| Alburgh                      | 1      |                  |          |
| Barre                        | 2      |                  | 1        |
| Barton                       | 1      |                  |          |
| Bennington                   | 2      |                  |          |
| Bethel                       | 1      |                  |          |
| Bradford                     | 1