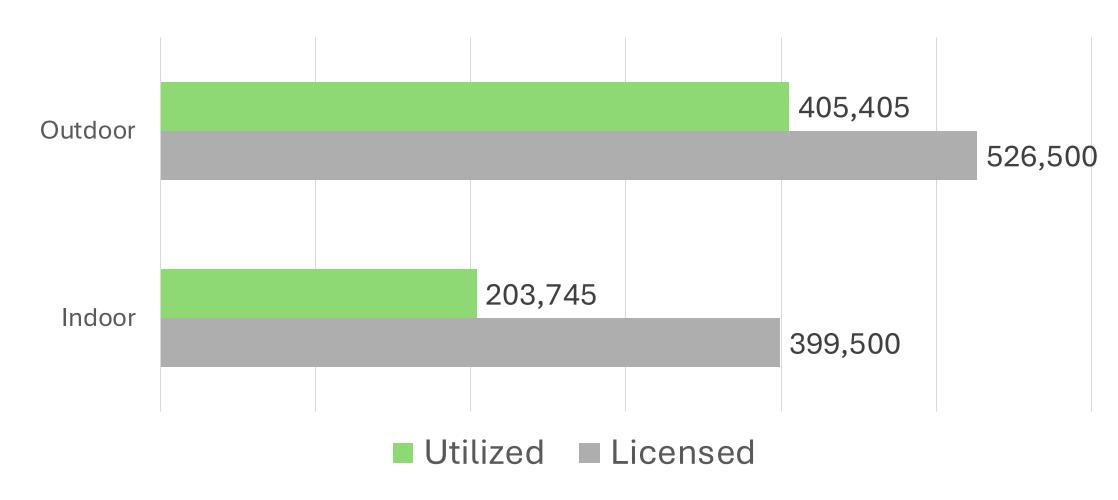

Board Meeting
Executive Director Report
November 20, 2024



# ADULT USE PROGRAM Licensing Data

Data as of 11/15/24



### Adult Use Program – November 15, 2024 Active Licenses (583) by Type





## ADULT USE PROGRAM Total Active Licensees by Priority Status





## ADULT USE PROGRAM Total Active Licensees by Priority Status





### ADULT USE PROGRAM Issued Cultivation Licenses (386) by Type and Tier

#### **Cultivator Licenses**





### ADULT USE PROGRAM – Issued Cultivation Licenses (386) by Type and Tier





#### ADULT USE PROGRAM

### Manufacturer Licenses (88) by Tier





#### ADULT USE PROGRAM Licensed Canopy Capacity Square Footage









#### ADULT USE PROGRAM Licensed Canopy Capacity Square Footage





### ADULT USE PROGRAM Retail Locations

|                              |        | Pending<br>Board |          |
|------------------------------|--------|------------------|----------|
| City                         | Retail | Approval         | In Queue |
| Alburgh                      | 1      |                  |          |
| Barre                        | 2      |                  | 1        |
| Barton                       | 1      |                  |          |
| Bennington                   | 2      |                  |          |
| Bethel                       | 1      |                  |          |
| Bradford                     | 1      |                  |          |
| Brandon                      | 2      | 2                |          |
| Brattleboro/West Brattleboro | 3