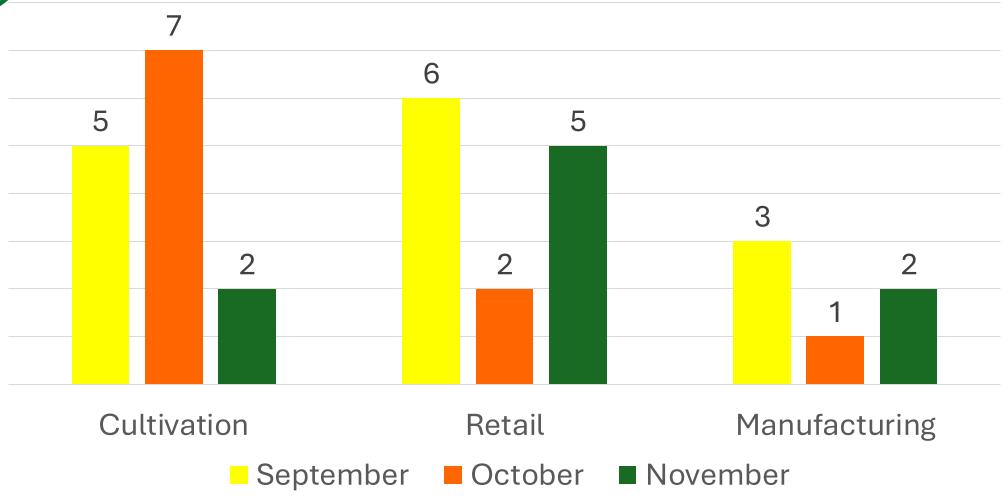

### ADULT USE PROGRAM

Staff Recommendations for Licensure

The following applicants have demonstrated compliance with all requirements for their license contained in CCB Rules 1.4 and 1.5 and 7 V.S.A. chapter 33.