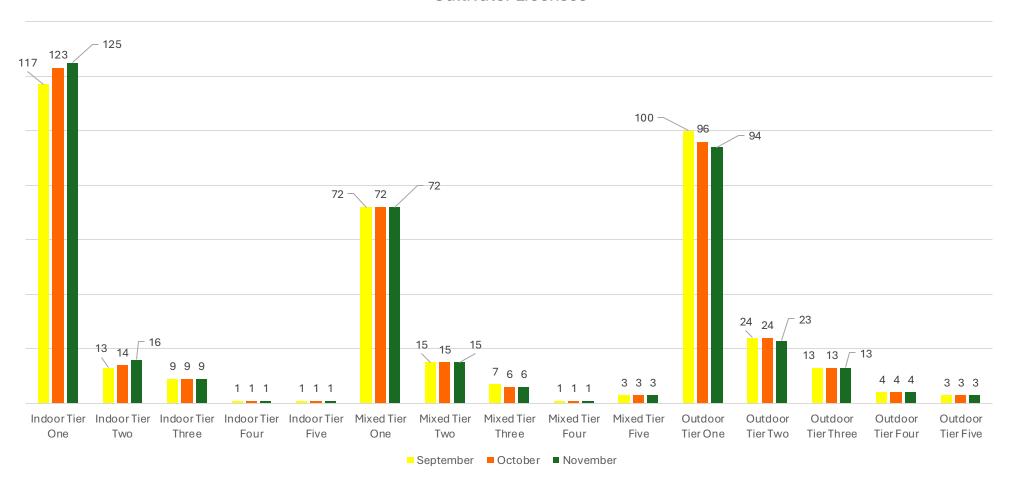

### ADULT USE PROGRAM Issued Cultivation Licenses (386) by Type and Tier

#### **Cultivator Licenses**

### ADULT USE PROGRAM – Issued Cultivation Licenses (386) by Type and Tier