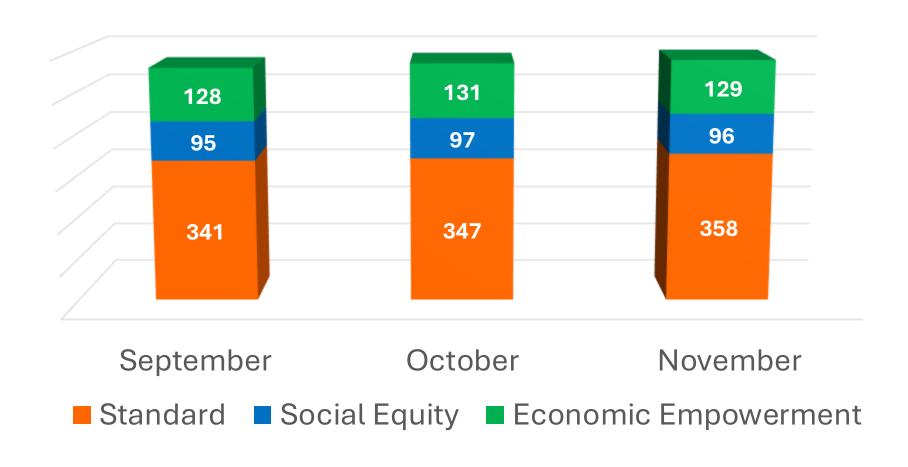

Board Meeting
Executive Director Report
November 20, 2024



# ADULT USE PROGRAM Licensing Data

Data as of 11/15/24



### Adult Use Program – November 15, 2024 Active Licenses (583) by Type





## ADULT USE PROGRAM Total Active Licensees by Priority Status





## ADULT USE PROGRAM Total Active Licensees by Priority Status





### ADULT USE PROGRAM Issued Cultivation Licenses (386) by Type and Tier

#### **Cultivator Licenses**





### ADULT USE PROGRAM – Issued Cultivation Licenses (386) by Type and Tier





#### ADULT USE PROGRAM

### Manufacturer Licenses (88) by Tier





#### ADULT USE PROGRAM Licensed Canopy Capacity Square Footage









#### ADULT USE PROGRAM Licensed Canopy Capacity Square Footage





### ADULT USE PROGRAM Retail Locations

|                              |        | Pending<br>Board |          |
|------------------------------|--------|------------------|----------|
| City                         | Retail | Approval         | In Queue |
| Alburgh                      | 1      |                  |          |
| Barre                        | 2      |                  | 1        |