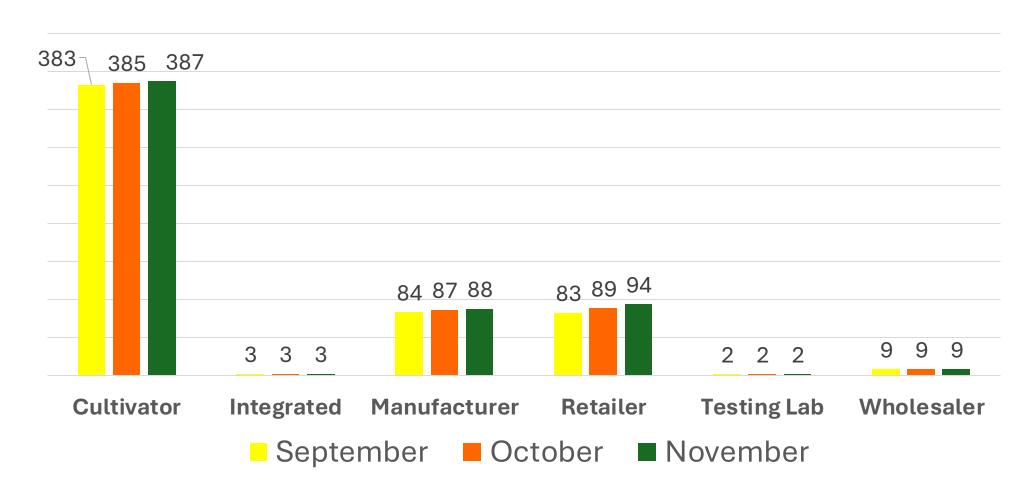

Board Meeting
Executive Director Report
November 20, 2024



# ADULT USE PROGRAM Licensing Data

Data as of 11/15/24



### Adult Use Program – November 15, 2024 Active Licenses (583) by Type





## ADULT USE PROGRAM Total Active Licensees by Priority Status





## ADULT USE PROGRAM Total Active Licensees by Priority Status





### ADULT USE PROGRAM Issued Cultivation Licenses (386) by Type and Tier

#### **Cultivator Licenses**





### ADULT USE PROGRAM – Issued Cultivation Licenses (386) by Type and Tier





#### ADULT USE PROGRAM

### Manufacturer Licenses (88) by Tier





#### ADULT USE PROGRAM Licensed Canopy Capacity Square Footage









#### ADULT USE PROGRAM Licensed Canopy Capacity Square Footage





### ADULT USE PROGRAM Retail Locations

|                              |        | Pending<br>Board |          |
|------------------------------|--------|------------------|----------|
| City                         | Retail | Approval         | In Queue |
| Alburg