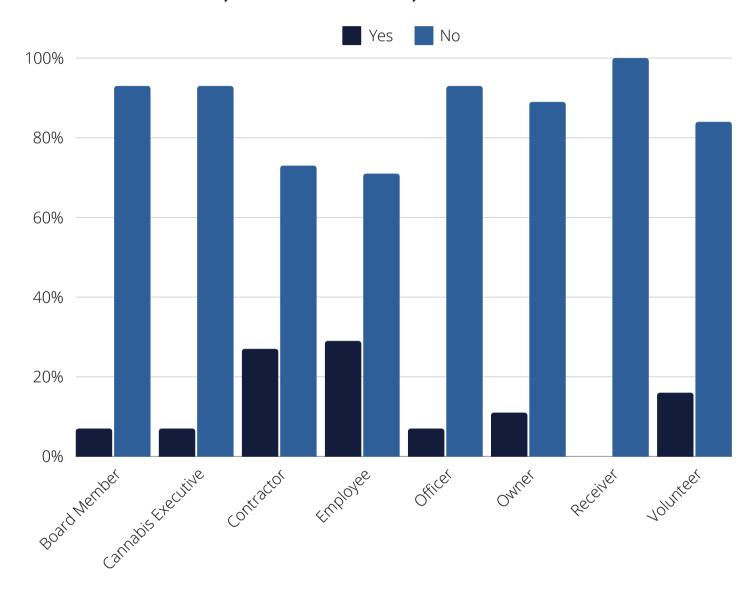

# Are you of Hispanic, Latino, or Spanish origin such as Mexican, Puerto Rican, or Cuban?

| Row Labels         | Hispanic or Latino | Not Hispanic or Latino | Grand Total |
|--------------------|--------------------|------------------------|-------------|
| Board Member       | 6                  | 83                     | 89          |
| Cannabis Executive | 28                 | 385                    | 413         |
| Contractor         | 344                | 943                    | 1287        |
| Employee           | 3710               | 9057                   | 12767       |
| Officer            | 7                  | 94                     | 101         |
| Owner              | 10                 | 81                     | 91          |
| Receiver           |                    | 2                      | 2           |
| Volunteer          | 5                  | 27                     | 32          |
| Grand Total        | 4110               | 10672                  | 14782       |
|                    |                    |                        |             |