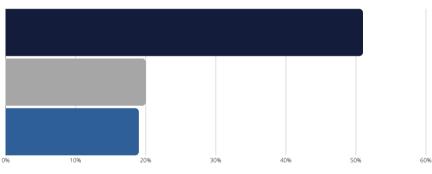

Key takeaways include:

- 60% of respondents identified as Male; and 39% identified as Female.
- 51% identified as White; 20% identified as Hispanic; and 19% identified as Black.
- 46% identified as being in the age group of 25-34 years old.

#### **Key Takeaways:**

- \*\*\*\*\*\*\* 39% identified as Female.

51% identified as White.

20% identified as Hispanic.

19% identified as Black.

**28%** identified as being of **Hispanic**, **Latino**, **or Spanish origin**.