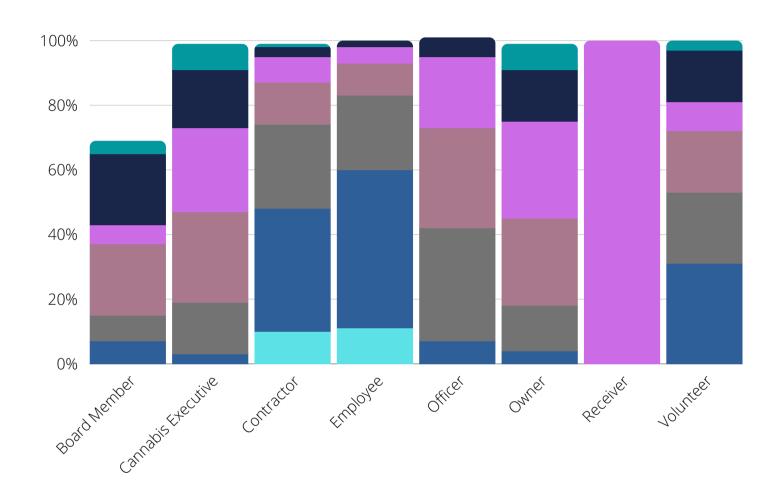

#### Select your race. Select all that apply.

|                    | Alaska | American | Asian | Black or African | Hispanic or | Native   | Other Pacific | White Gr | and Total |
|--------------------|--------|----------|-------|------------------|-------------|----------|---------------|----------|-----------|
| Row Labels ▼       | Native | Indian   |       | American         | Latino      | Hawaiian | Islander      |          |           |
| Board Member       |        | 1        | 3     | 10               | 4           |          |               | 71       | 89        |
| Cannabis Executive |        |          | 26    | 15               | 18          | 2        |               | 352      | 413       |
| Contractor         |        | 13       | 41    | 478              | 277         | 7        | 37            | 434      | 1287      |
| Employee           | 11     | 235      | 612   | 2324             | 2668        | 120      | 279           | 6518     | 12767     |
| Officer            |        | 1        | 10    |                  | 3           |          |               | 87       | 101       |
| Owner              |        |          | 9     | 2                | 9           |          | 2             | 69       | 91        |
| Receiver           |        |          |       |                  |             |          |               | 2        | 2         |
| Volunteer          |        | 1        | 6     | 5                | 3           |          | 1             | 16       | 32        |
| Grand Total        | 11     | 251      | 707   | 2834             | 2982        | 129      | 319           | 7549     | 14782     |