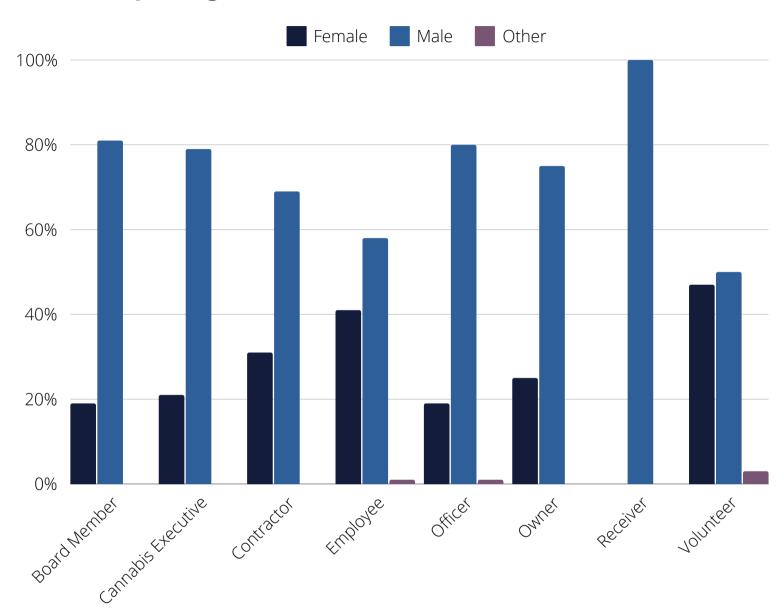

## What is your gender?

| Row Labels 🔻       | Female | Male | X Gr | and Total |
|--------------------|--------|------|------|-----------|
| Board Member       | 17     | 72   |      | 89        |
| Cannabis Executive | 87     | 326  |      | 413       |
| Contractor         | 399    | 885  | 3    | 1287      |
| Employee           | 5266   | 7410 | 91   | 12767     |
| Officer            | 19     | 81   | 1    | 101       |
| Owner              | 23     | 68   |      | 91        |
| Receiver           |        | 2    |      | 2         |
| Volunteer          | 15     | 16   | 1    | 32        |
| Grand Total        | 5826   | 8860 | 96   | 14782     |