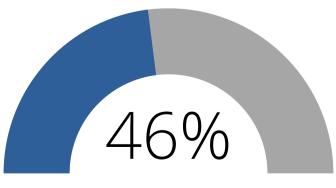

Key takeaways include:

- 60% of respondents identified as Male; and 39% identified as Female.
- 51% identified as White; 20% identified as Hispanic; and 19% identified as Black.
- 46% identified as being in the age group of 25-34 years old.

25-34 year old age group.